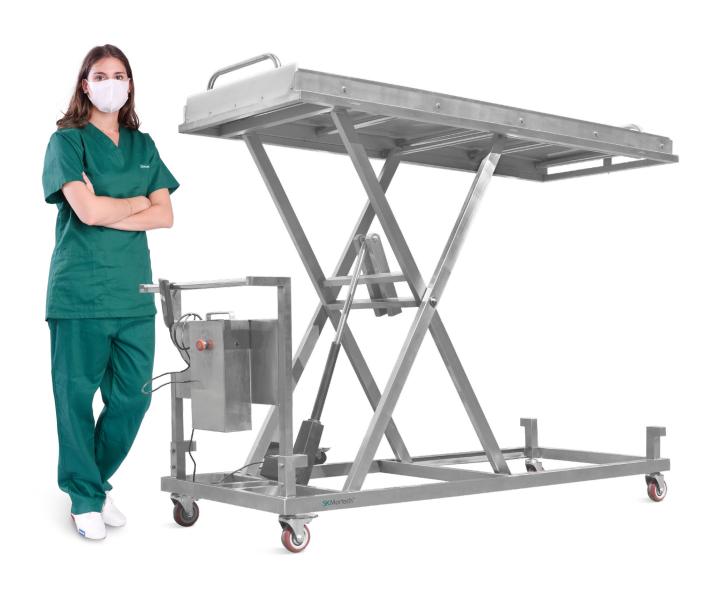

# ELECTRIC HYDRAULIC CORPSE TRANSPORTATION TROLLEY

### SKB-7C012

#### Material

High quality 304 stainless steel material with mirror surface polishing. Panasonic Robotic ensure 360° full smooth welding. Single-fork structure, durable and

#### **Body tray**

Top of the elevator equipped with a roller tray, lockable and easy to move.

#### Castors

With two directional casters and two universal casters, stable and smooth.