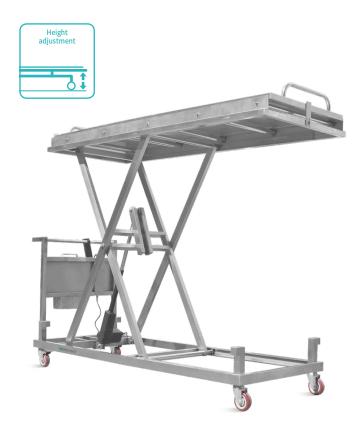

#### Height adjustment

Height adjustment by electric hydraulic cylinder with the battery back up.

The back up battery can load 50kg body and work for 100 times.

#### Size

The size of the body tray could be customsized.

No. 35, Lehong Road · Zhangjiagang (Jiangsu) · China

export@skmortech.com

www.skmortech.com