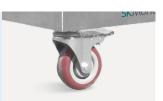

#### Castors

With two directional casters and two universal casters, stable and smooth.