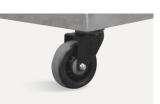

#### Castors

With two directional casters and two universal casters, stable and smooth.