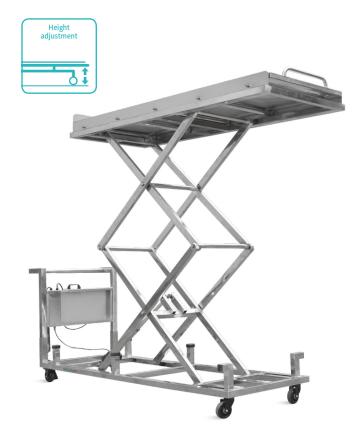

#### Height adjustment

Height adjustment by electric hydraulic cylinder with the battery back up.

The back up battery can load 50kg body and work for 100 times.