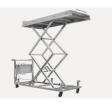

#### Technical parameters

| External size (LxWxH)                 | 2200x670x450-2000 mm |
|---------------------------------------|----------------------|
| Body tray size (LxW)                  | 1950x610 mm          |
| <ul> <li>Height adjustment</li> </ul> | 450-2000 mm          |
| Safe working load                     | 300 kg               |
|                                       |                      |

### Technical configuration

| ✓ Body tray                   | 1 pc  |
|-------------------------------|-------|
| ☑ Castors                     | 4 pcs |
| ☑ Electric hydraulic cylinder | 1 pc  |
| ☑ Back up battery             | 1 pc  |

#### Height adjustment

Height adjustment by electric hydraulic cylinder with the battery back up.

The back up battery can load 50kg body and work for 100 times.