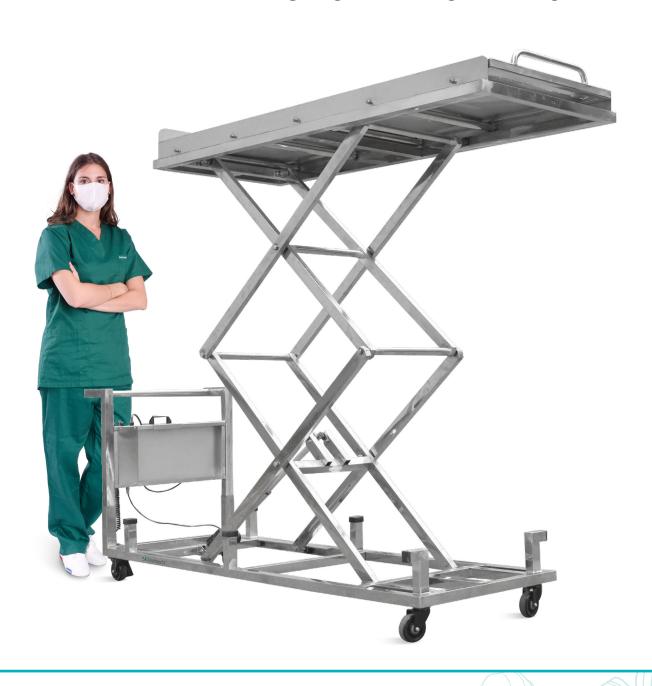

# ELECTRIC HYDRAULIC CORPSE TRANSPORTATION TROLLEY

# SKB-7C012-1

#### Technical parameters

| External size (LxWxH)                 | 2200x670x450-2000 mm |
|---------------------------------------|----------------------|
| Body tray size (LxW)                  | 1950x610 mm          |
| <ul> <li>Height adjustment</li> </ul> | 450-2000 mm          |
| Safe working load                     | 300 kg               |
|                                       |                      |

### Technical configuration

| ✓ Body tray                   | 1 pc  |
|-------------------------------|-------|
| ☑ Castors                     | 4 pcs |
| ☑ Electric hydraulic cylinder | 1 pc  |
| ☑ Back up battery             | 1 pc  |

#### Material

High quality 304 stainless steel material with mirror surface polishing. Panasonic Robotic ensure 360° full smooth welding.

Double-fork structure, durable and

#### Height adjustment

Height adjustment by electric hydraulic cylinder with the battery back up.

The back up battery can load 50kg body and work for 100 times.

#### **Body tray**

Top of the elevator equipped with a roller tray, lockable and easy to move.

#### Castors

With two directional casters and two universal casters, stable and smooth.