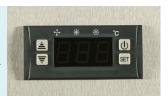

#### **Temperature Control**

High precision digital display of control panel. With the sound and light alarm of over

temperature.