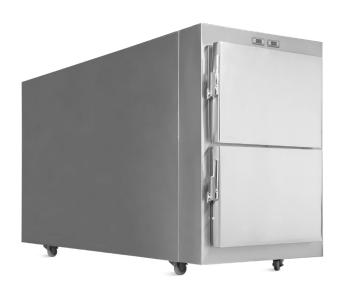

## SKB-7A002

#### Technical parameters

| Rear compressor size (LxWxH)    | 2280x800x1300 mm |
|---------------------------------|------------------|
| ■ Upper compressor size (LxWxH) | 2060x800x1475 mm |
| Opening size (LxW)              | 630x440 mm       |
| • Pallet size (LxW)             | 1950x580 mm      |
| Rated temperature               | 5~-15°C          |
| Environment temperature         | 10-38°C          |
| ■ Power supply                  | 220V, 50HZ       |
| Refrigeran                      | R134A            |
|                                 |                  |