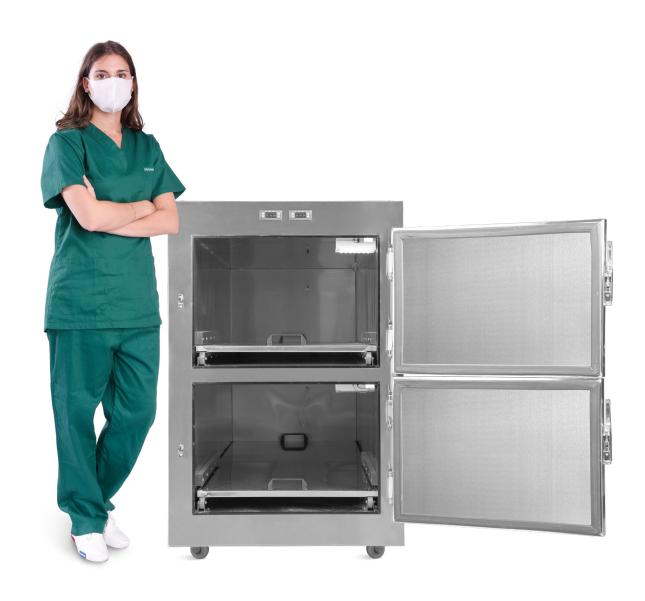

## SKB-7A002

#### Material

High quality stainless steel with the Mirror surface polishing. Panasonic Robotic ensure 360° full smooth welding surface.

#### Door sealing

One built heavy cabinet door, thickness:50mm.
High quality and undeformable during normal using.
Replaceable door seal close to the surface to make sure stable the temperature.

#### Body tray

High quality stainless steel body tray with high stability and load capacity.

Aluminum alloy LED light with longer service life and more stable brightness.