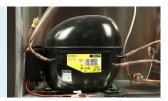

#### Refrigeration system

High-strength compressor with good refrigeration and enegey saving performance.

Each room has an independent compressor to make sure every room will not influence each other.

#### Condenser

Closely distributed copper tubes, with the strong refrigeration effect.

Design

Research

Manufacturing

Maintenance

Service